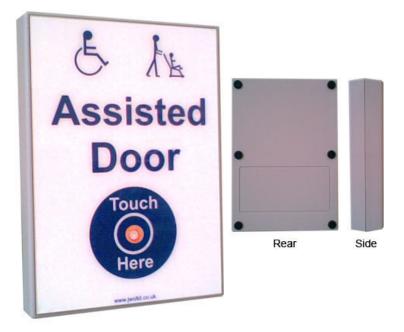

Glass fit Touch Sensors work through glass so are highly vandal resistant!

They are supplied with fitting tape pre-adhered ready to be installed, no extra fixings are required

## JWS Glass Fit Touch Sensor Features

- Touch Switch Technology means Sensor can be operated without 'Touch', even when user is wearing gloves -THROUGH GLASS !
- Colourful and aesthetically pleasing Signage.
- 'Ultrabrite' LED to assist users with visual impairments (hardwired only)
- 124 (w) x 38mm (d) x 175 (h)
- On-board adjustable timer (hardwired only)
- 10 28v DC operating voltage (hardwired only)
- Current Consumption 10mA (qui) 40mA (active)
- Isolated Relay Contacts NC NO C
- LED + and -